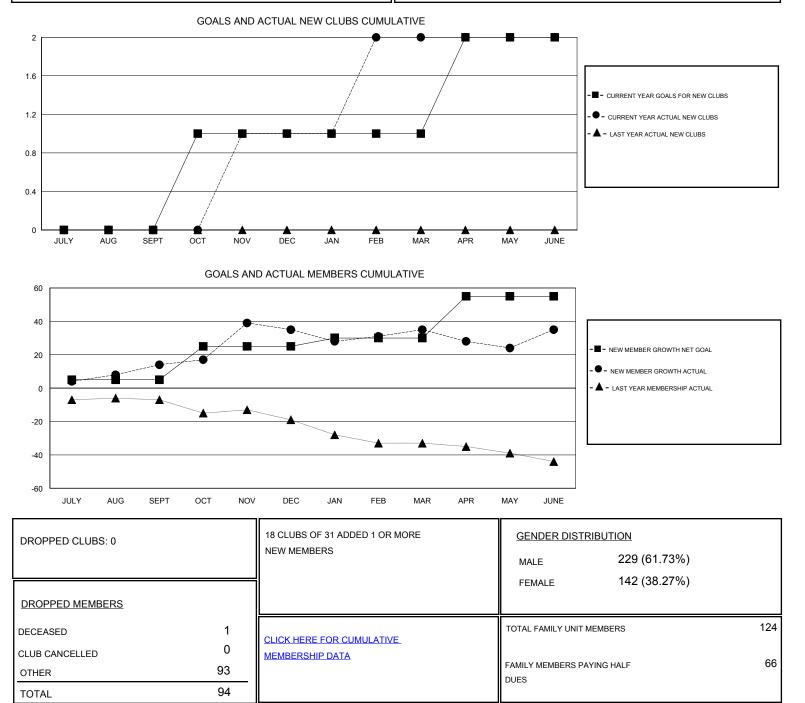

## LOCATION REP OF SOUTH AFRICA

GMT CA

| Clubs                 |               |           |               | Members               |                                                                |                                                              |                                                    |
|-----------------------|---------------|-----------|---------------|-----------------------|----------------------------------------------------------------|--------------------------------------------------------------|----------------------------------------------------|
| RESULTS FOR 2016-2017 |               |           |               | RESULTS FOR 2016-2017 |                                                                |                                                              |                                                    |
| QUARTER               | NEW CLUB GOAL | NEW CLUBS | DROPPED CLUBS | QUARTER               | NEW MEMBER GROWTH<br>NET GOAL (not reinstated<br>or transfers) | NEW MEMBER<br>GROWTH ACTUAL (not<br>reinstated or transfers) | DROPPED<br>MEMBERS ACTUAL<br>(including transfers) |
| JULY/AUG/SEPT         | 0             | 0         | 0             | JULY/AUG/SEPT         | 5                                                              | 19                                                           | 5                                                  |
| OCT/NOV/DEC           | 1             | 1         | 0             | OCT/NOV/DEC           | 20                                                             | 50                                                           | 29                                                 |
| JAN/FEB/MAR           | 0             | 1         | 0             | JAN/FEB/MAR           | 5                                                              | 37                                                           | 37                                                 |
| APR/MAY/JUNE          | 1             | 0         | 0             | APR/MAY/JUNE          | 25                                                             | 23                                                           | 23                                                 |